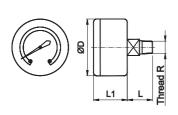

## PRESSURE GAUGE

| Thread<br>R      | Pressure<br>range in<br>psi (bar) | Adoptable to<br>Model series             |      | ØD    | L     | L1    | Ordering<br>No.  |
|------------------|-----------------------------------|------------------------------------------|------|-------|-------|-------|------------------|
| NPT1/8<br>(R1/8) | 0 – 57<br>(0 – 4)                 | R13, R14, R15,<br>FRC13, FRC14,<br>FRC15 | Inch | 1.654 | 0.748 | 0.984 | A2G04<br>(A2G01) |
|                  | 0 - 140<br>(0 - 10)               |                                          |      |       |       |       | A2G05<br>(A2G02) |
|                  | 0 – 232<br>(0 – 16)               |                                          |      |       |       |       | A2G06<br>(A2G03) |
| NPT1/4<br>(R1/4) | 0 – 57<br>(0 – 4)                 | R17, FRC17                               | Inch | 1.969 | 0.945 | 1.102 | A2G13<br>(A2G07) |
|                  | 0 - 140<br>(0 - 10)               |                                          | mm   | 50    | 24    | 28    | A2G14<br>(A2G08) |
|                  | 0 - 232<br>(0 - 16)               |                                          |      |       |       |       | A2G15<br>(A2G09) |

How to order :- Mention the ordering number required

Example :- 1/8 Pressure Gauge for Regulator with Pressure range 0 - 140 psi : Ordering no : A2G02