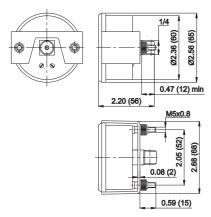

## PANEL MOUNTING PRESSURE GAUGE

| Thread<br>R | Pressure range in psi (bar) | Adoptable to Model series | Ordering<br>No. |
|-------------|-----------------------------|---------------------------|-----------------|
| 1/4         | 0 - 140 (0 - 10)            | R17, FRC17                | A2GP08          |

**How to order**:- Mention the ordering number required

Example :- 1/4 Pressure Gauge for Regulator with Pressure range 0 - 140 psi : Ordering no : A2GP08